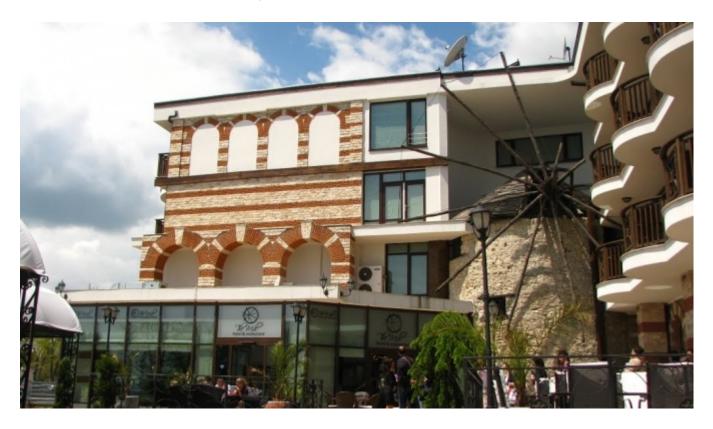

# The Mill ★★★ Nessebar, BULGARIA

Updating description for summer season 2020...

**LOCATION**: 300 m away from the beach.

**GENERAL INFORMATION**: the hotel was renovated in year 2010.

**CAPACITY**: • 3-storey building • 1 lift • 42 double rooms (max. 2+1/3 persons, 23 m²) • Junior Suites (max. 2+1/3 persons, 32 m²) • Deluxe Junior Suites (max. 2+1/3 persons, 32 m²)

## **About hotel**