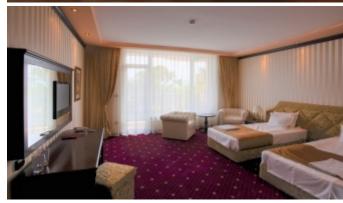

#### **DOUBLE ROOM:**

- extra bed (sofa-bed)
- · air conditioning
- cable TV
- mini-bar
- telephone
- safety deposit box (free of charge)
- Wi-Fi (free of charge)
- bathroom with a shower and a hairdryer
- balcony
- floor coverage carpet
- room tidying up daily
- bed-clothes change twice per week
- towels change twice per week
- parking or sea view