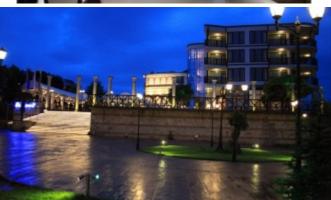

# The Mill ★★★ Nessebar, BULGARIA

Updating description for summer season 2020...

**LOCATION**: 300 m away from the beach.

**GENERAL INFORMATION**: the hotel was renovated in year 2010.

**CAPACITY**: • 3-storey building • 1 lift • 42 double rooms (max. 2+1/3 persons, 23 m²) • Junior Suites (max. 2+1/3 persons, 32 m²) • Deluxe Junior Suites (max. 2+1/3 persons, 32 m²)