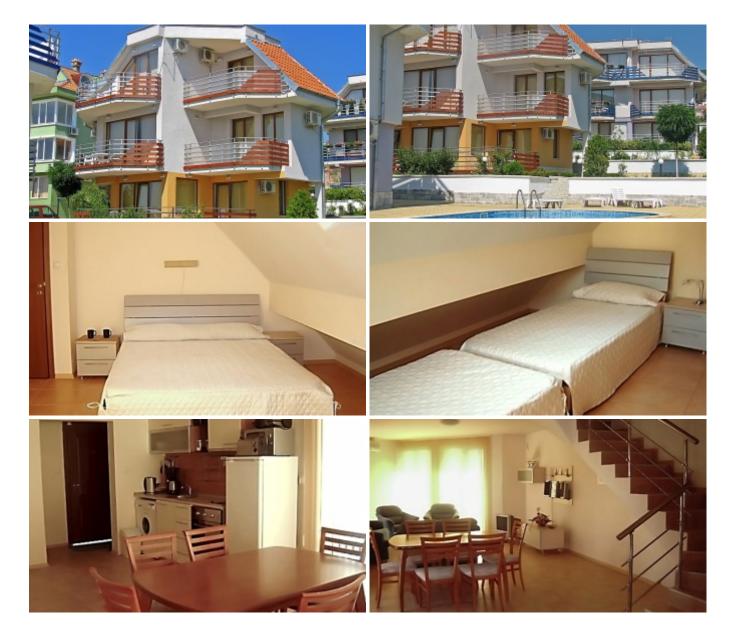

#### **APARTMENT:**

- living room with two separate bedrooms
- individual air conditioning
- fully equipped kitchenette (cooking allowed)
- satellite TV
- bathroom with a shower
- balcony
- floor coverage parquet, terracotta
- room tidying up once per week
- bed-clothes change once per week
- towels change once per week

# Gallery

Solvex Ltd., +359 2 935 80 00, +359 2 885 999 005, +359 700 45 007, office@solvex.bg