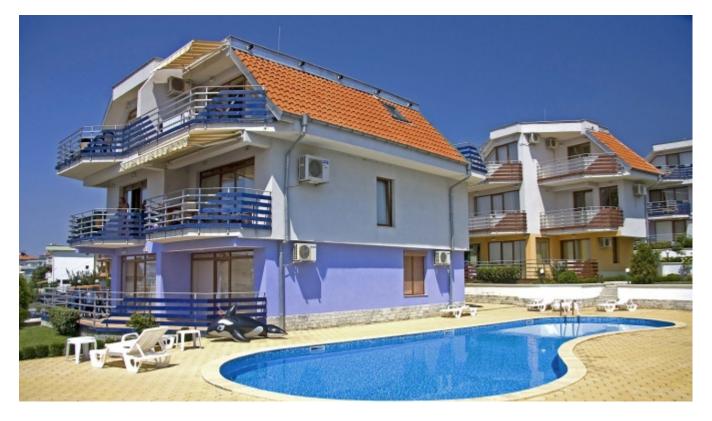

# **Complex Apartments VLAS (PM) \*\*\*** St. Vlas, BULGARIA

The hotel's description is updated for summer 2018.

**LOCATION**: 100 m away from the beach.

**GENERAL INFORMATION**: the aparthotel was built in year 2005.

**CAPACITY**: • 2-storey building • lifts • 5 2-bedroom apartments (max. 4+2/6 persons).

BOARD BASIS: RO (no meal).

### SPORT & LEISURE:

Free of charge

• outdoor swimming pool