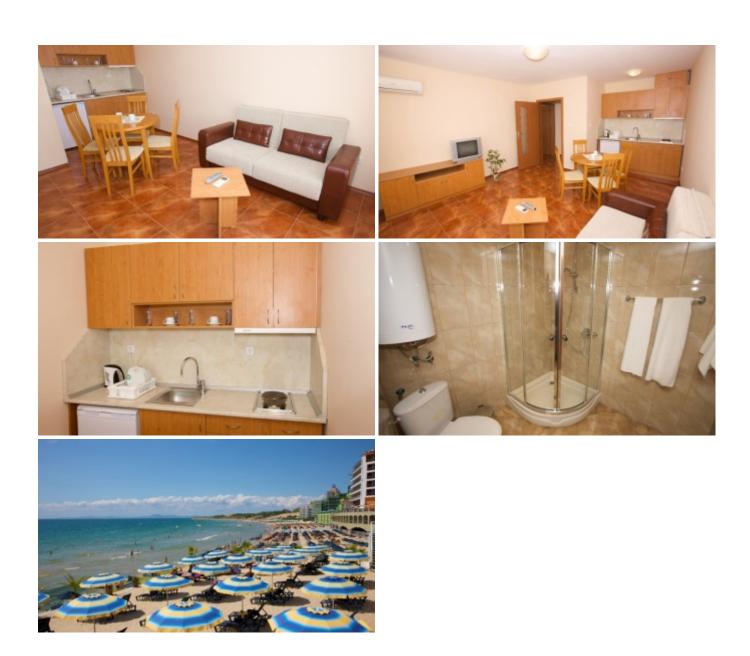

## **APARTMENT:**

- living room and one separate bed room
- kitchenette with hot plates, fridge, tableware, pots and pans, cooking allowed
- twin beds
- individual air conditioning
- cable TV
- Wi-Fi (free of charge)

## Topalovi Family Hotel - West ★★★ Nessebar, BULGARIA

- fridge
- kettle for hot water
- balcony with furniture
- bathroom with a shower cabin, towels
- hairdryer on request at the reception
- floor coverage terracotta
- room tidying up daily
- bed-clothes change once per week
- towels change twice per week
- extra bed (extensible armchair)

### **BEACH:**

public sandy beach; parasols, sunbeds – extra charge

The hotel rooms may vary in size and design, so the accommodation in the rooms from the pictures is not guaranteed. The hotels have right to change their policy of the provided services (for extra charge/ free of charge). Please accept our sincere apologies for any discrepancies.