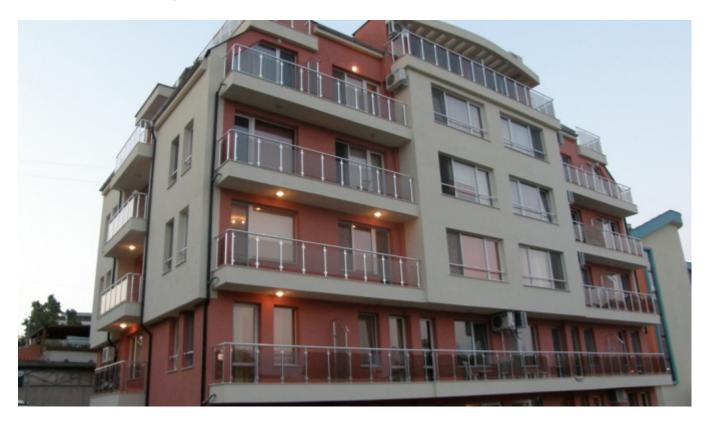

# **Topalovi Family Hotel - West** ★★★ Nessebar, BULGARIA

The hotel's description is updated for summer season 2025.

ADDRESS: Yuzhen plazh str., Nessebar

**LOCATION:** 150 m away from the beach and 100 m away from the city center.

**GENERAL INFORMATION:** the hotel was built in year 2008.

CAPACITY: • 5 storey building • 1 lift • double room (max. 2+1/3 persons, 30 m2) •

1-bedroom apartments (max. 2+2/4 persons, 50 m2).

**BOARD BASIS: RO** (no meal).