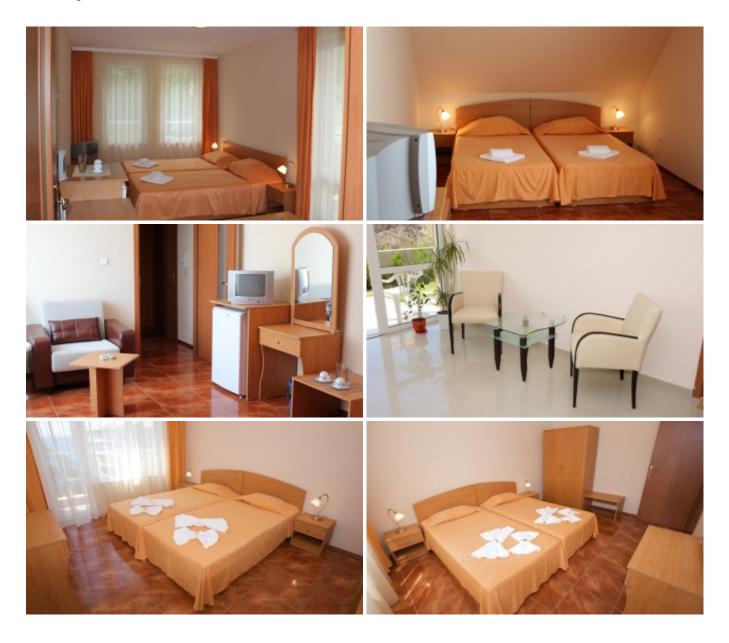

#### **DOUBLE ROOM:**

- twin beds
- · individual air conditioning
- cable TV
- Wi-Fi (free of charge)
- fridge
- kettle for hot water
- balcony with furniture
- bathroom with a shower cabin, towels
- hairdryer on request at the reception
- floor coverage terracotta
- room tidying up daily
- bed-clothes change once per week
- towels change twice per week
- extra bed (extensible armchair)